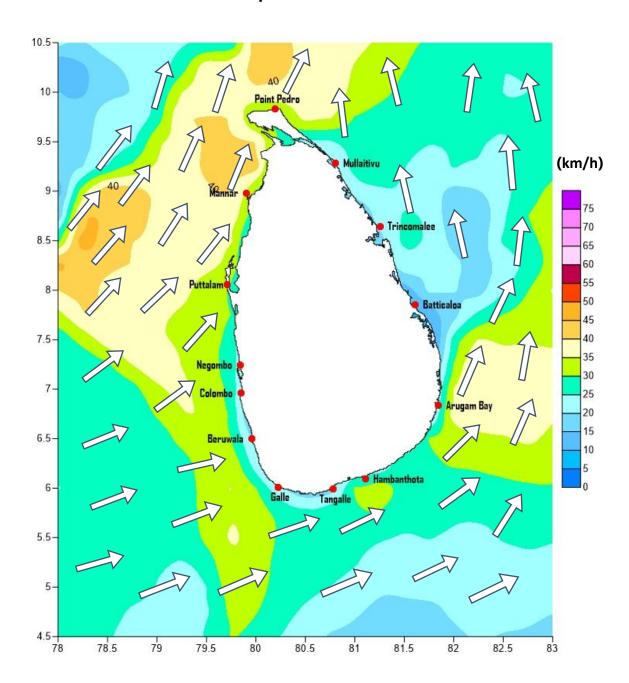

For Safer Shipping

Marine weather forecast for 05.30 p.m. on 24/05/2019 to 05.30 a.m. to 25/05/2019

Marine Division
Department of Meteorology
Colombo 07, Sri Lanka
+94 112686686

For Safer Shipping

| Sea Area                         | Wind Speed                        | Wave Height/               | Sea Condition                          | Weather                                                                 |
|----------------------------------|-----------------------------------|----------------------------|----------------------------------------|-------------------------------------------------------------------------|
| Puttalam to<br>Mannar            | 30-40 kmph ; 55 kmph at times.    | 1.25-2.5 m; 3.5m at times. | Moderate;<br>Fairly rough at<br>times. | Mainly fair.                                                            |
| Mannar to<br>Kankasanthurai      | 30-40 kmph ; 55<br>kmph at times. | 1.25-2.5 m; 3.5m at times. | Moderate;<br>Fairly rough at<br>times. | Mainly fair.                                                            |
| Kankasanthurai<br>to Trincomalee | 30-40 kmph.                       | 1.5-2.5 m.                 | Moderate.                              | Mainly fair.                                                            |
| Trincomalee to<br>Batticaloa     | 30-35 kmph.                       | 1.25-2.25 m.               | Moderate.                              | Mainly fair.                                                            |
| Batticaloa to<br>Pottuvil        | 30-40 kmph; 50 kmph at times.     | 1.25-2.5 m; 3.5m at times. | Moderate;<br>Rough at times.           | Mainly fair.                                                            |
| Pottuvil to<br>Hambantota        | 30-40 kmph ; 50 kmph at times.    | 1.25-2.5 m; 3.5m at times. | Moderate;<br>Rough at times.           | Showers or<br>thundershowers at<br>times; heavy falls at<br>some places |
| Hambantota to<br>Matara          | 25-35 kmph; 45<br>kmph at times.  | 1.0-2.25 m; 3.0m at times. | Moderate;<br>Fairly rough at<br>times. | Showers or<br>thundershowers at<br>times; heavy falls at<br>some places |
| Matara to<br>Colombo             | 20-30 kmph.                       | 0.75-1.25 m.               | Slight.                                | Showers or<br>thundershowers at<br>times; heavy falls at<br>some places |
| Colombo to<br>Puttalam           | 30-40 kmph.                       | 1.5-2.5 m.                 | Moderate.                              | Showers or<br>thundershowers at<br>times; heavy falls at<br>some places |