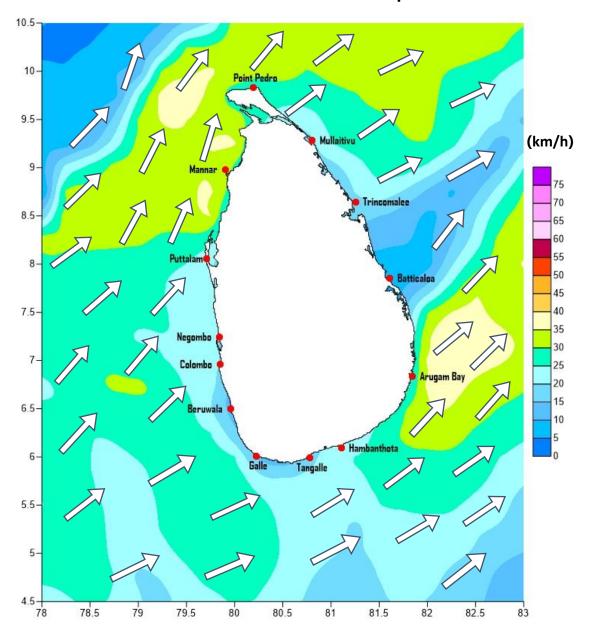

For Safer Shipping

| Sea Area          | Wind Speed  | Wave Height    | Sea Condition   | Weather               |
|-------------------|-------------|----------------|-----------------|-----------------------|
| Puttalam to       | 30-40 kmph; | 1.25-2.5 m;    | Moderate;       | Mainly fair.          |
| Mannar            | 50 kmph at  | 3.5m at times. | Fairly rough at |                       |
|                   | times.      |                | times.          |                       |
| Mannar to         | 30-40 kmph; | 1.25-2.5 m;    | Moderate;       | Mainly fair.          |
| Kankasanthurai    | 50 kmph at  | 3.5m at times. | Fairly rough at |                       |
|                   | times.      |                | times.          |                       |
| Kankasanthurai to | 30-40 kmph. | 1.25-2.5 m.    | Moderate.       | Mainly fair.          |
| Trincomalee       |             |                |                 |                       |
| Trincomalee to    | 20-30 kmph. | 0.75-1.25 m.   | Slight.         | Mainly fair.          |
| Batticaloa        |             |                |                 |                       |
|                   |             |                |                 |                       |
| Batticaloa to     | 30-35 kmph; | 1.25-2.25 m;   | Moderate;       | Mainly fair.          |
| Pottuvil          | 50 kmph at  | 3.5m at times. | Rough at times. |                       |
|                   | times.      |                |                 |                       |
| Pottuvil to       | 30-40 kmph; | 1.25-2.5 m;    | Moderate;       | Showers or            |
| Hambantota        | 50 kmph at  | 3.5m at times. | Rough at times. | thundershowers at     |
|                   | times.      |                |                 | times; heavy falls at |
|                   |             |                |                 | some places           |
| Hambantota to     | 30-35 kmph. | 1.25-2.25 m.   | Moderate.       | Showers or            |
| Matara            |             |                |                 | thundershowers at     |
|                   |             |                |                 | times; heavy falls at |
|                   |             |                |                 | some places           |
| Matara to         | 20-30 kmph. | 0.75-1.25 m.   | Slight.         | Showers or            |
| Colombo           |             |                |                 | thundershowers at     |
|                   |             |                |                 | times; heavy falls at |
|                   |             |                |                 | some places           |
| Colombo to        | 30-40 kmph. | 1.25-2.5 m.    | Moderate.       | Showers or            |
| Puttalam          |             |                |                 | thundershowers at     |
|                   |             |                |                 | times; heavy falls at |
|                   |             |                |                 | some places           |