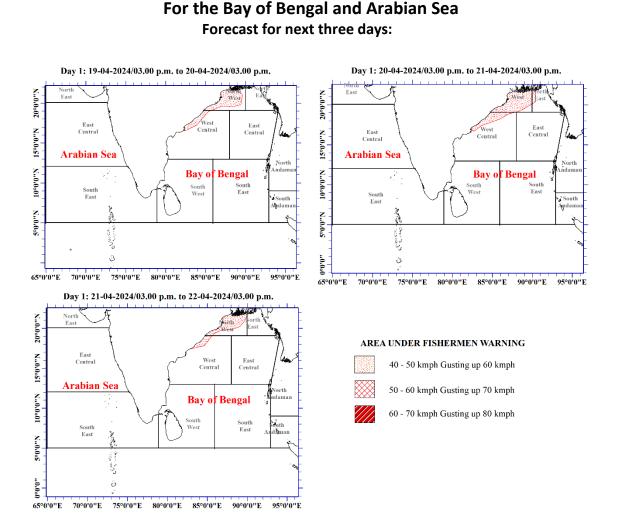

## Fishermen bulletin for strong winds and rough seas

Issued by Marine Forecasting Division, National Meteorological Centre Issued at 03.00 p.m. on 19 April 2024

| Wind speed will be (40-50) kmph gusting up to 60 kmph. These sea areas will be rough at times. |
|------------------------------------------------------------------------------------------------|
| No Warnings for this category.                                                                 |
| No Warnings for this category.                                                                 |

State of Sea: Calm (0-5) km, Smooth (5-15) km, Slight (16-28) km, Moderate (29-37) km. km, Fairly rough (38-46) km, Rough (47-55) km, Very rough (56-74) km, High (75-102) km .km, Very high (over 103) km.