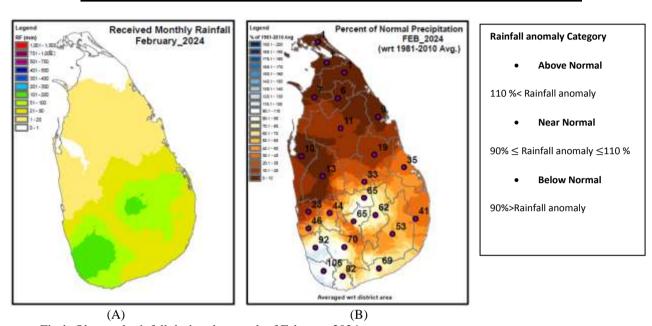

## Observed rainfall anomaly during the month of February 2024

Fig 1: Observed rainfall during the month of February 2024

According to the available rainfall data in the Department of Meteorology below normal rainfalls were reported over most parts of the country except Kaluthara and Galle districts, where near normal rainfalls were reported during the month of February. Figure 1(A) shows the observed rainfall and 1(B) shows the observed rainfall anomaly during the month of February 2024.