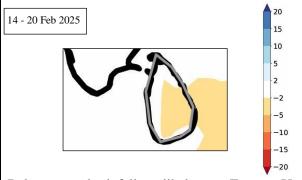

## Weekly Rainfall Forecast for 14<sup>th</sup> February -13<sup>th</sup> March 2025

Issued on 13th February 2025 by Seasonal Forecasting Division of the Department of Meteorology, Sri Lanka.

Weekly Rainfall anomaly

Source - NCMRWF Extended Range Forecasts: 20250213

Updated on 13th February 2025

Below normal rainfall are likely over Eastern, Uva, Sabaragamuwa, Central, and North-Central Provinces and near normal rainfalls are likely over remaining areas.