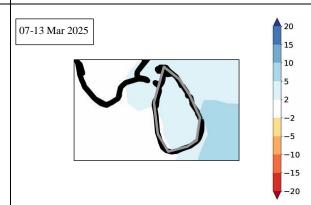

l Forecast for 14<sup>th</sup> February -13<sup>th</sup> March 2025

Issued on 13th February 2025 by Seasonal Forecasting Division of the Department of Meteorology, Sri Lanka.

Weekly Rainfall anomaly

Source - NCMRWF Extended Range Forecasts: 20250213

Updated on 13th February 2025



Below normal rainfall are likely over Eastern, Uva, Sabaragamuwa, Central, and North-Central Provinces and near normal rainfalls are likely over remaining areas.



Near normal rainfalls are likely over most part of the country. However, slightly above normal rainfalls are likely in Ampara and Batticaloa districts.



Slightly above normal rainfalls are likely over most parts of the country except in some parts of Central, Sabaragamuwa, Western and Southern provinces where near normal rainfalls are likely.



Slightly above normal rainfalls are expected over most parts of the country.