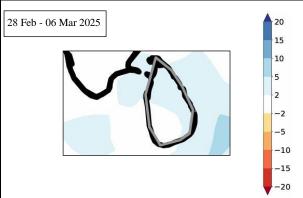

Near normal rainfalls are likely over most part of the country. However, slightly above normal rainfalls are likely in Ampara and Batticaloa districts.

Slightly above normal rainfalls are likely over most parts of the country except in some parts of Central, Sabaragamuwa, Western and Southern provinces where near normal rainfalls are likely.