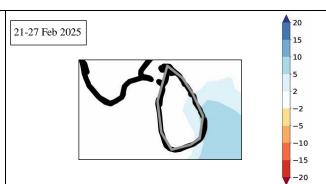

Near normal rainfalls are likely over most part of the country. However, slightly above normal rainfalls are likely in Ampara and Batticaloa districts.

Slightly above normal rainfalls are likely over most parts of the country except in some parts of Central, Sabaragamuwa, Western and Southern provinces where near normal rainfalls are likely.