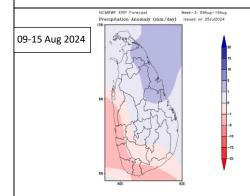

Above normal rainfalls are likely over some areas of Killinochchi, Mulativu, Vavuniya, Anuradhapura, Polonnaruwa, Trincomalee and Batticaloa districts and below normal rainfalls are likely over some areas of Western, Southern and Northwestern provinces. Near normal rainfalls are expected over remaining parts of the country.