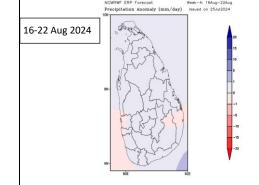

ow normal rainfalls are likely over some areas in Puttalam district and above normal rainfalls area likely over some areas in Southern province and Rathnapura district. Near normal rainfalls are likely over remaining areas of the country. Above normal rainfalls are likely over Western, Southern, Sabaragamuwa, Central and Uva provinces and some areas in Eastern province and Polonnaruwa district. Near normal rainfalls are expected over remaining parts of the country.



Above normal rainfalls are likely over some areas of Killinochchi, Mulativu, Vavuniya, Anuradhapura, Polonnaruwa, Trincomalee and Batticaloa districts and below normal rainfalls are likely over some areas of Western, Southern and Northwestern provinces. Near normal rainfalls are expected over remaining parts of the country.



Near normal rainfalls are likely over most parts of the country.