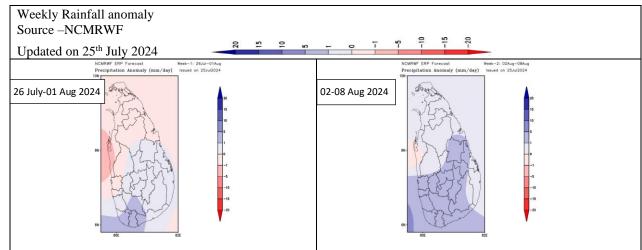

## Weekly Rainfall Forecast for 26<sup>th</sup> July-22<sup>nd</sup> August 2024

Issued on 25th July 2024 by Seasonal Forecasting Division of the Department of Meteorology, Sri Lanka.

Below normal rainfalls are likely over some areas in Puttalam district and above normal rainfalls area likely over some areas in Southern province and Rathnapura district. Near normal rainfalls are likely over remaining areas of the country. Above normal rainfalls are likely over Western, Southern, Sabaragamuwa, Central and Uva provinces and some areas in Eastern province and Polonnaruwa district. Near normal rainfalls are expected over remaining parts of the country.