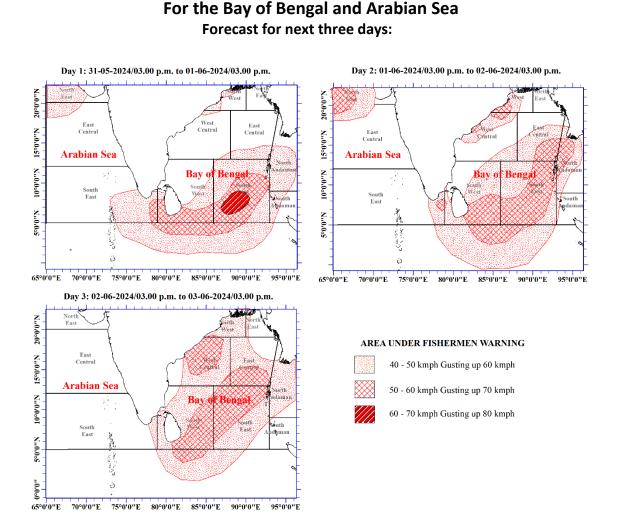

## Fishermen bulletin for strong winds and rough seas

Issued by Marine Forecasting Division, National Meteorological Centre Issued at 03.00 p.m. on 31 May 2024

| Wind speed will be (40-50) kmph gusting up to 60 kmph. These sea areas will be rough at times.                                                                                            |
|-------------------------------------------------------------------------------------------------------------------------------------------------------------------------------------------|
| Wind speed will be (50-60) kmph gusting up to 70 kmph. These sea areas will be very rough. Naval and fishing communities are request to be vigilant.                                      |
| Wind speed will be (60-70) kmph gusting up to 80 kmph.<br>These sea areas will be very rough. Naval and multi-day fishing communities are<br>advised not to venture into these sea areas. |

State of Sea: Calm (0-5) km, Smooth (5-15) km, Slight (16-28) km, Moderate (29-37) km. km, Fairly rough (38-46) km, Rough (47-55) km, Very rough (56-74) km, High (75-102) km .km, Very high (over 103) km.