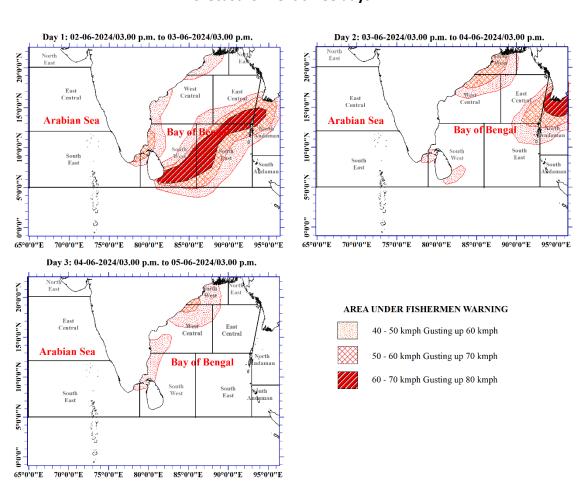

## Fishermen bulletin for strong winds and rough seas

Issued by Marine Forecasting Division, National Meteorological Centre Issued at 03.00 p.m. on 02 June 2024

| Wind speed will be (40-50) kmph gusting up to 60 kmph. These sea areas will be rough at times.                                                                                            |
|-------------------------------------------------------------------------------------------------------------------------------------------------------------------------------------------|
| Wind speed will be (50-60) kmph gusting up to 70 kmph. These sea areas will be very rough. Naval and fishing communities are request to be vigilant.                                      |
| Wind speed will be (60-70) kmph gusting up to 80 kmph.<br>These sea areas will be very rough. Naval and multi-day fishing communities are<br>advised not to venture into these sea areas. |

For the Bay of Bengal and Arabian Sea Forecast for next three days: